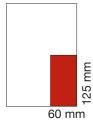

### Half column

60 mm

Full column

260 mm

Graphics must be high resolution (300 dpi) and submitted copy-ready as a PDF, JPG or TIFF file