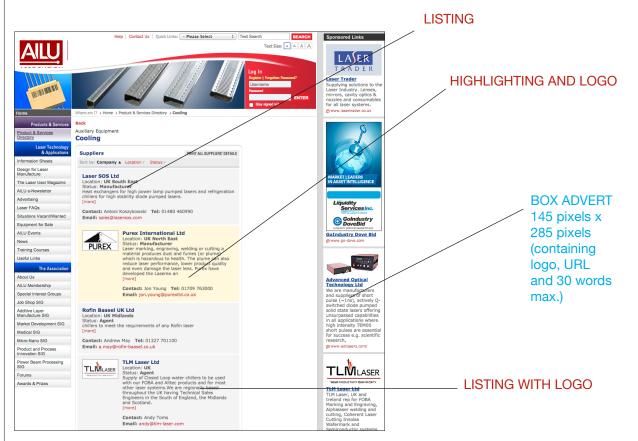

### www.ailu.org.uk/products\_and\_services/product\_and\_services\_directory.html

Members receive a **free listing** in the Products & Services Directory (see image below). These may be enhanced, as shown, for a small fee:

- Highlighted listing: £37 + VAT
- Active link to website: £37 + VAT
- Listing with logo: £37 + VAT

There is a 30% discount for all 3 enhancements.

Members and non-members may supply a box advert (see blue text below)

### Box advert

|                | Cost (excluding VAT) |          |        |  |
|----------------|----------------------|----------|--------|--|
|                | 3 months             | 6 months | 1 year |  |
| Full price     | £92                  | £180     | £325   |  |
| AILU<br>member | £76                  | £145     | £260   |  |

This table shows the cost of a box advert on one page. For placement on more than one page please contact us (info@ailu.org.uk, +44 (0)1235 539595)