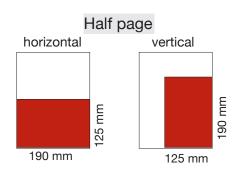

### **Advertisment sizes**

|             | Cost (excluding VAT) |          |          |          |
|-------------|----------------------|----------|----------|----------|
|             | 1 issue              | 2 issues | 3 issues | 4 issues |
| Full price  | £1158                | £2198    | £3120    | £3935    |
| AILU member | £925                 | £1758    | £2496    | £3148    |
|             |                      |          |          |          |

|             | Cost (excluding VAT) |          |          |          |
|-------------|----------------------|----------|----------|----------|
|             | 1 issue              | 2 issues | 3 issues | 4 issues |
| Full price  | £605                 | £1150    | £1625    | £2050    |
| AILU member | £485                 | £920     | £1300    | £1640    |