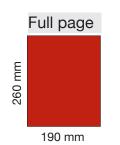

### Half column

60 mm

Full column

260 mm

Graphics must be high resolution (300 dpi) and submitted copy-ready as a PDF, JPG or TIFF file