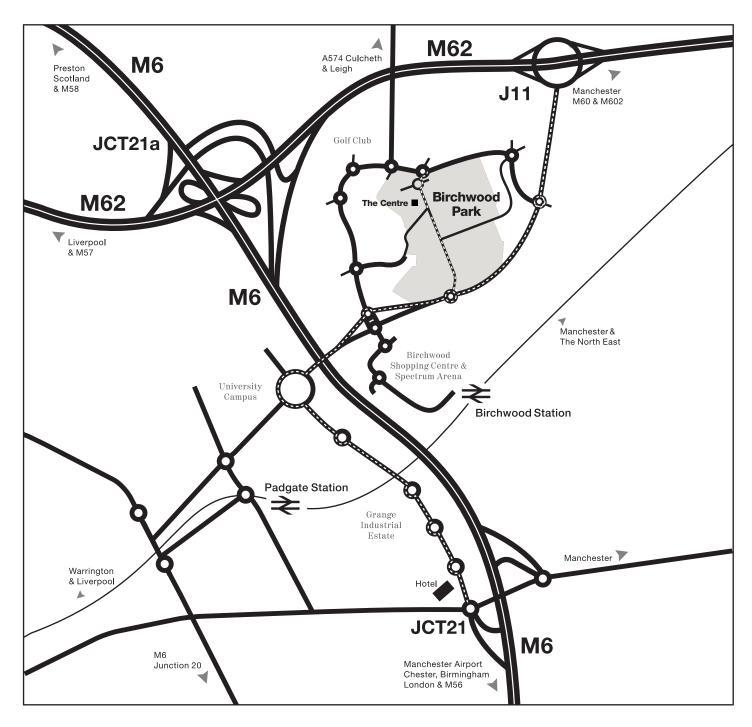

### Travelling From East Or West

Leave the M62 at Junction 11. From the roundabout follow the signs for Birchwood A574.

Continue along the single carriageway for approx one mile. On approaching the next roundabout carry straight on across onto Birchwood Way continue for approx 0.6 miles to the next roundabout (The Birchwood Park Roundabout) turning right onto Faraday Street, you have now entered Birchwood Park.

### Travelling from the South

Leave the M6 at Junction 21. From the sliproad carry straight on across the roundabout onto Woolston Grange Avenue. Continue for approx 1.8 miles crossing four roundabouts. At the next roundabout (College Place) turn right onto Birchwood Way, continue for approx 0.9 miles to next roundabout (George Duckworth Island) carry straight on across, continue along Birchwood Way for approx 0.4 miles, at next roundabout (The Birchwood Park Roundabout) turn left onto Faraday Street. You have now entered Birchwood Park.

### Travelling from the North

Exit M6 Southbound at Junction 21a, following signs for M62 – Manchester. Exit M62 at next exit (Junction 11). From the roundabout follow signs for Birchwood A574.

Continue along the single carriageway for approx one mile. On approaching the next roundabout carry straight on across onto Birchwood Way continue for approx 0.6 miles to the next roundabout (The Birchwood Park Roundabout) turning right onto Faraday Street, you have now entered Birchwood Park.