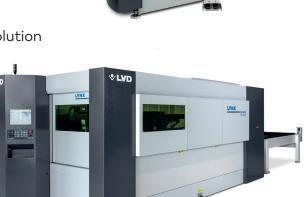

#### ON DISPLAY & READY FOR DEMONSTRATION

- Lynx FL-3015 4 kW the perfect entry into fiber laser technology
- Dyna-Press 40/15 Pro with EFL High-speed electric press brake with Easy-Form<sup>®</sup> Laser
- Dyna-Press 24/12 high-speed electric press brake
- PPED ideal for general-purpose bending
- CADMAN® software suite offering a fully integrated solution