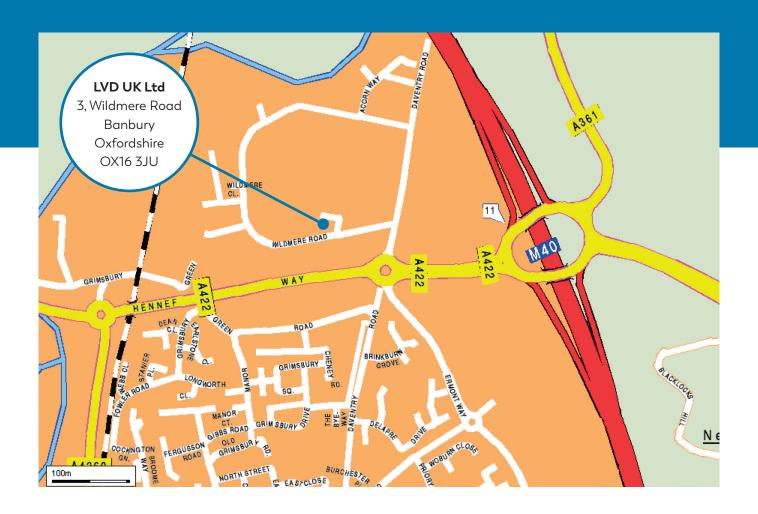

## HOW TO FIND US

#### **DIRECTIONS**

#### from the north

- Leave M40 J11 proceed around the roundabout take to last exit A422 Banbury
- First roundabout take the last exit Wildmere Industrial Estate
- · At the traffic lights take the left hand lane on to Wildmere Road
- LVD UK Ltd is on the right-hand side after approx 300 metres

#### from the south

- Leave M40 J11 and take the first exit A422 Banbury
- First roundabout take the last exit Wildmere Industrial Estate
- · At the traffic lights take the left hand lane on to Wildmere Road
- LVD UK Ltd is on the right-hand side after approx 300 metres

#### Telephone 01295 676800

**LVD UK Ltd** Unit 3, Wildmere Road, Banbury, Oxfordshire, OX16 3JU 01295 676800 | sales.UK@lvdgroup.com