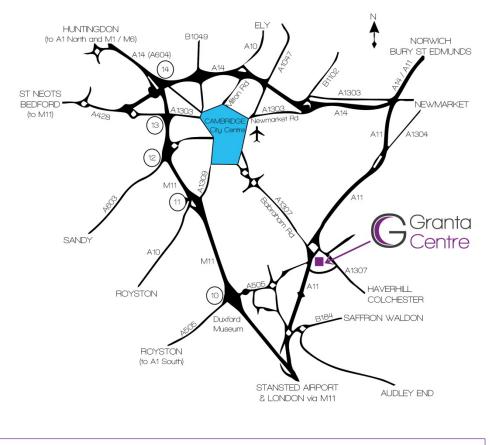

### From the West and North

Join the M11 southbound from A428 (Bedford), A603 (Sandy) or A14 (Peterborough) and leave at Junction 10, turning left to the A505. Take the second exit (straight) at the roundabout and follow for another 2 miles. The road turns into a dual carriageway, follow this up the hill and at the bottom, turn left. At the end of the road turn left and then straight across the roundabout (2<sup>nd</sup> exit).

### From the East

From the A14 take the A11. Leave this at the Haverhill junction, turning left at the roundabout and taking the next right. Turn left at the roundabout and then again at the next roundabout into Granta Park

From the South via the A1 (West London) Leave the A1 at Baldock and take the A505 eastbound towards Royston. Follow this road until you reach the roundabout adjoining the A1301. Take the second exit (remaining on the A505). After 2 miles the road turns into a dual carriageway, follow this up the hill and at the bottom, turn left. At the end of the road turn left and then go straight across the roundabout (2<sup>nd</sup> exit) into Granta Park.

From the South via the M11 (East London) Leave M11 at Junction 9 and take the A11. Take the A1307 slip road to Haverhill and turn right at the roundabout. Take the next right and then turn the 1<sup>st</sup> exit at the next two roundabouts.

#### Rail

Cambridge (many connections) approximately 10 miles/16 km Audley End (London - Liverpool Street) approximately 10 miles/16 km Whittlesford Parkway (London - Liverpool Street) approximately 2 miles/3 km