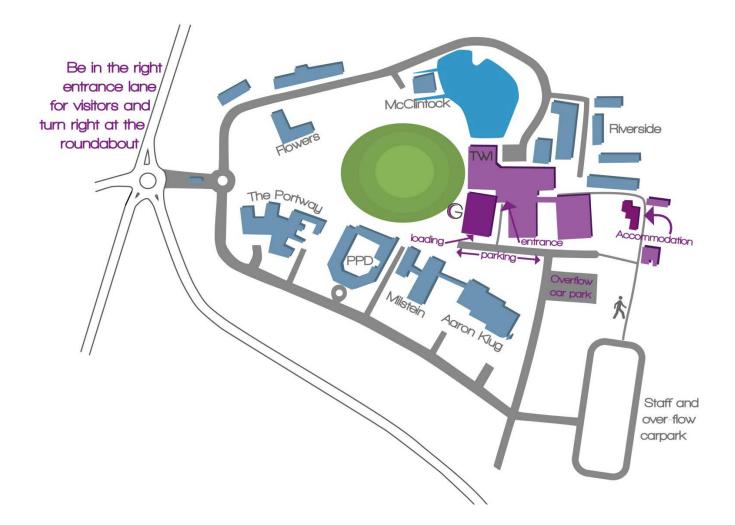

## Tel: 01223 899572 Email: hello@grantacentre.co.uk

Granta Park

For day visitors: as you enter Granta Park, please ensure you are in the right hand lane. Inform the security team that you are here to visit the Granta Centre. Turn right at the roundabout and follow the road to the cross roads where you'll need to turn left. You'll see our car park on the right hand side.

For Accommodation guests: please ensure you are in the right hand lane and turn right at the roundabout. Follow the road round to the cross roads where you will need to go straight across and head to the staff and over-flow car park. There is a path leading down to the restaurant and accommodation block.