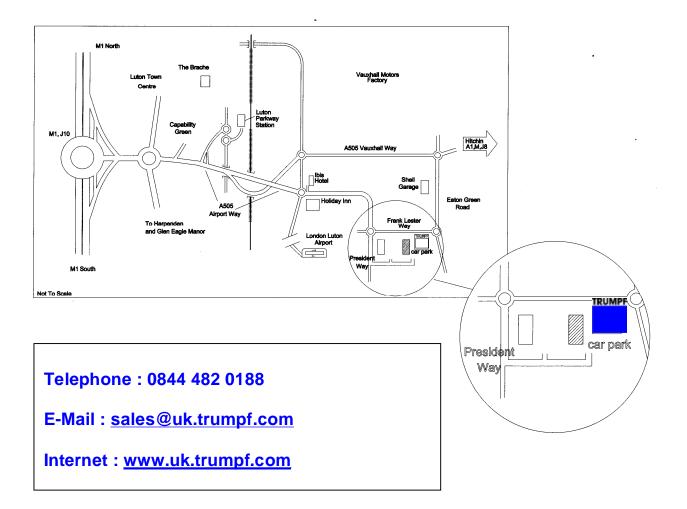

## To and From the East and A1

Access to TRUMPF Ltd from the East and A1 (J8) is via the A505 dual carriageway through Hitchin. Follow the signs towards London Luton Airport and refer to the map above.

## **To and From the M25**

Access to TRUMPF Ltd from the West is possible through several routes. If approaching via Dunstable, follow the signs toward London Luton Airport and refer to the map above Alternative approaches include travelling via M40/M25 to join the M1 and then exit via Junction 10. Exit the M25 at Junction 21 for access to the M1.

## To and From the M1

TRUMPF Ltd is only 30 minutes from North London, 15 minutes from the M25 and 5 minutes from the M1. Exit the M1 at Junction 10 and follow the signs toward London Luton Airport and refer to the map above